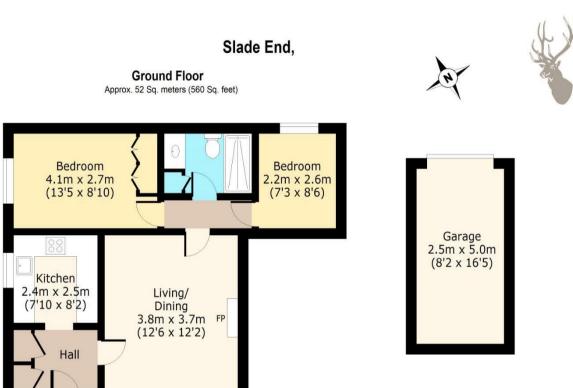

## Leasehold

- Ground Floor Flat
- Two bedrooms/One Bathroom
- Large Lounge/Separate
  Own Front Door Kitchen
- Communal Gardens/Garage
  Chain Free

Accommodation comprising, entrance hall with guest cloakroom, two bedrooms, separate kitchen, a large living room, and a family bathroom. There is potential for putting your own stamp on the property, perfect for a first time purchase.

This property is offered with no onward chain.

Total area (Excluding Garage): approx. 52 Sq. meters (560 Sq. feet) Total area (Including Garage): approx. 64 Sq. meters (689 Sq. feet) For illustration purposes only - not to scale www.lpaplus.com