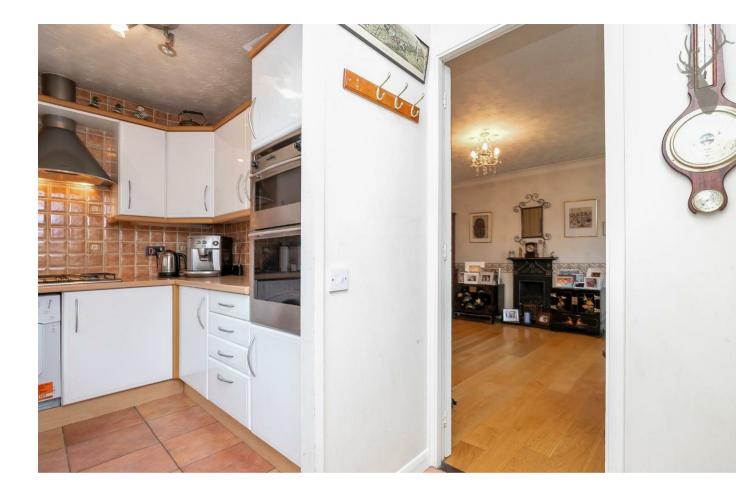

## Leasehold

- Ground Floor Flat
- Two bedrooms/One Bathroom
- Large Lounge/Separate
  Own Front Door Kitchen
- Communal Gardens/Garage
  Chain Free

Accommodation comprising, entrance hall with guest cloakroom, two bedrooms, separate kitchen, a large living room, and a family bathroom. There is potential for putting your own stamp on the property, perfect for a first time purchase.