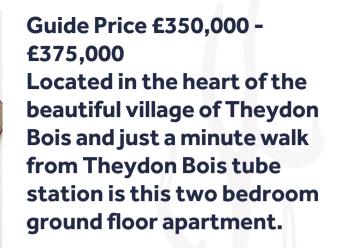

Externally, you have your own proportion of garden at the front of the property and you have a well presented communal garden to the rear, you have the added bonus of a garage with a parking space.

Slade End is a much sought after address in the ever popular village of Theydon Bois. The village is arranged around the green, complete with duck pond, and offers a parade of shops, several pubs, restaurants and easy access into Epping Forest. Transport links into London are excellent and there are several well regarded state and private schools within easy reach. Local leisure facilities include golf courses, sports centres and a tennis club.